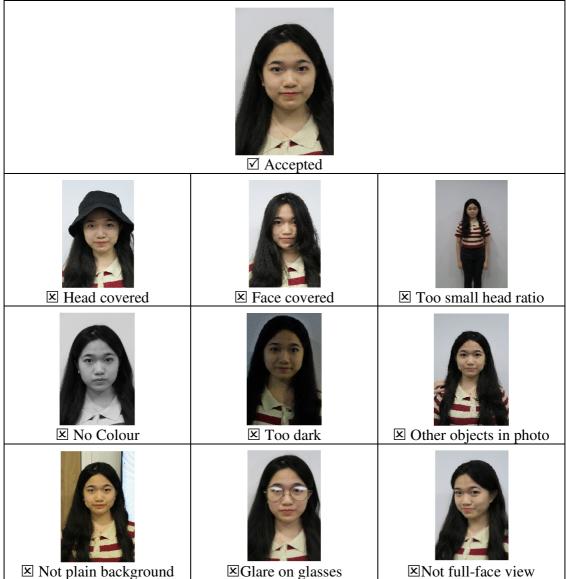

## Photo Specifications for the Production of Student Identity Card

To facilitate the production of the Student Identity Card, you need to have a digital photo that meets the following specifications. The photo must be:

- 1. a recent passport-style photo showing a full-face view;
- 2. in colour;
- 3. taken against a plain light-coloured background (preferably white);
- 4. clear, in focus and without anything covering your face and head, and contain no other objects or people;
- 5. with a neutral facial expression and both eyes open;
- 6. in JPEG or PNG file format (file extension .jpg/ .jpeg / .png) of at least 500KB and no more than 5MB in file size; and
- 7. rectangular of at least 1200 pixels wide and 1600 pixels tall

Below please find the examples: